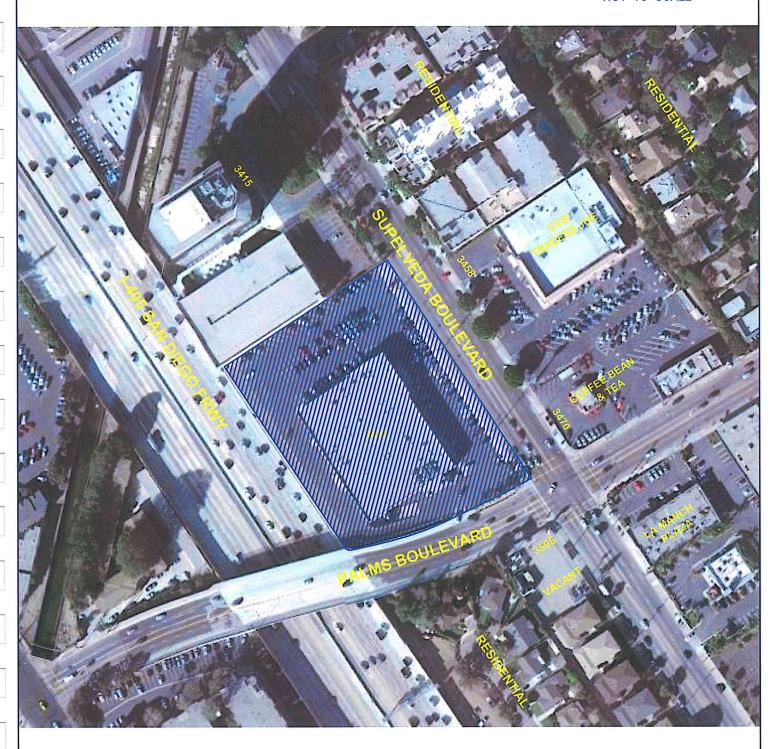

# **LEGEND**

- SUBJECT SITE

3443 S. SUPELVEDA BLVD. LOS ANGELES, CALIFORNIA SITE SCHEMATIC

Smith-Emery GeoServices

FILE NO.: 39933–11

DWG BY E.D. PLATE NO.: 2

LOS NAGELES, CALIFORNIA

Smith-Emery GeoServices FILE NO.: 39933-11

### 1.0 INTRODUCTION

At the request of Reliable Properties (User), Smith-Emery GeoServices (SEG) performed a Phase I Environmental Site Assessment in conformance with the scope and limitations of ASTM Practice E 1527-05 at the site located at 3443 South Sepulveda Boulevard, Los Angeles, California as shown on the Vicinity Map, Plate No.1. The layout of the site and the adjacent sites are shown on the Site Schematic, Plate No. 2. The layout of the site is shown in the Subject Site Diagram, Plate No. 3. Photographs of the site are displayed as Plates No. 4A-4E. The regulatory database report is included in Appendix A. Subject site documentation is included in Appendix B. References and contractual conditions are included in Appendix C. The purpose reported by the User for the completion of the Phase I is to satisfy lending requirements.

### 2.5 SITE RECONNAISSANCE

A reconnaissance of the site was performed by Ms. Ayesha Syeda of Smith-Emery GeoServices (SEG) on March 23, 2011 with the assistance of Mr. David Barragan, store director with Albertson's. The layout of the subject site and adjacent sites is shown on the Site Schematic, Plate No. 2. The layout of the subject site and items observed onsite is shown on the Subject Site Diagram, Plate No. 3. Photographs of the subject site are included as Plates No. 4A - 4E. The objective of the site reconnaissance is to obtain information indicating the likelihood of identifying recognized environmental conditions in connection with the property.

#### ADJACENT SITE OBSERVATIONS

| Direction Relative to<br>Subject Site | Business Name / Residence                   | Adjacent Site Address                      | Site Use / Observed Environmental Concerns |
|---------------------------------------|---------------------------------------------|--------------------------------------------|--------------------------------------------|
| North                                 | Sepulveda Center                            | 3415 S. Sepulveda Blvd.                    | Commercial / none                          |
| Northeast                             | Palm Royal/Del Rio                          | 3420 &3430 S. Sepulveda<br>Blvd.           | Residential / none                         |
| East                                  | CVS, Trader Joe, & Coffee Bean and Tea Leaf | 3458 & 3470 S. Sepulveda<br>Blvd.          | Commercial / none                          |
| Southeast                             | La Mancha Strip Mall                        | 3500 Sepulveda Blvd.                       | Commercial / none                          |
| South                                 | Empty lot/residential                       | 3505 S. Sepulveda Blvd. & 3500 Tuller Ave. | residential / none                         |
| Southwest, West, & Northwest          | I-405 San Diego Freeway                     | None                                       | Road / none                                |