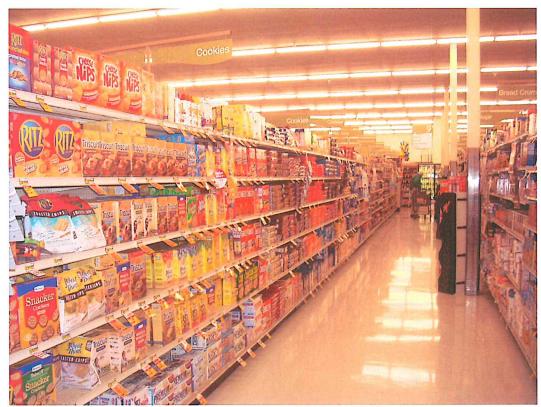

The site is occupied by Albertson's grocery store and the operations conducted onsite included, sale of produce miscellaneous household items, and preparation/packaging of produce, meat, and bakery products. The majority of the store space is occupied by shelves of a variety of household items for resale purposes. Minor amounts of cleaners, drain cleaners, bleach, detergents, pesticides, hydrogen peroxide, automotive care products, and rubbing alcohol packaged for retail purposes were stored on shelves.

### **PHOTO PLATE**

Smith-Emery GeoServices FILE NO.: 39933-11

DWG BY: S.N. PLATE NO.: 4D

INTERIOR VIEW OF THE ALBERTSONS STORE

VIEW OF HAZARDOUS WASTE STORAGE CONTAINER

3443 S. SEPULVEDA BLVD. LOS ANGELES, CALIFORNIA