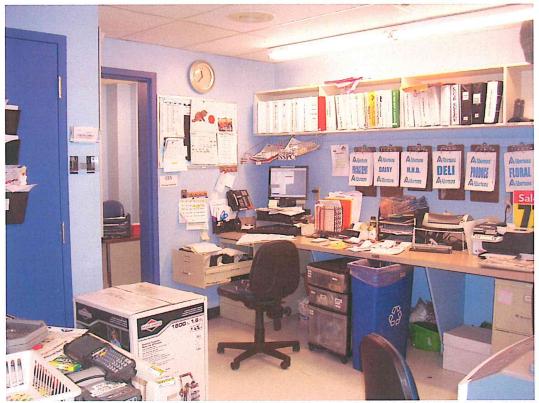

### **PHOTO PLATE**

Smith-Emery GeoServices *FILE NO.:* 39933-11

DWG BY: S.N. PLATE NO.: 4C

VIEW OF THE OFFICE AREA SOUTHEAST PORTION OF THE BUILDING

VIEW OF THE TRASH COMPACTOR LOCATED IN THE WEST PORTION.