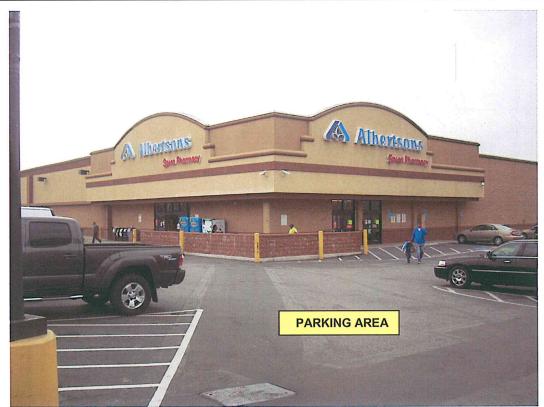

PLATE NO.: 3

VIEW OF THE SUBJECT SITE FACING SOUTHWEST

VIEW OF THE PARKING AREA FACING SOUTH

3443 S. SEPULVEDA BLVD. LOS ANGELES, CALIFORNIA