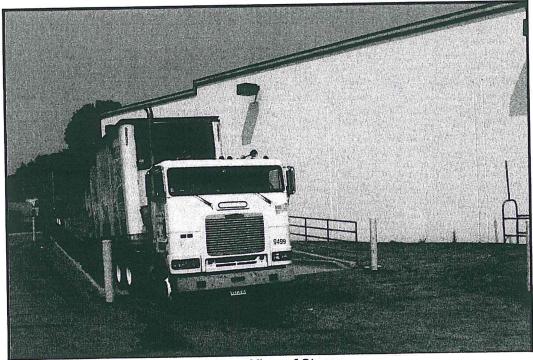

Waste oil from frying is reportedly recycled and disposed of offsite by Restaurant Technologies Incorporated. A below grade grease interceptor was noted in the parking lot area near the entrance. Hazardous waste containment was observed at the western portion of the building and was reportedly used for storing hazardous materials (from cleaning) used onsite. However, no significant cracking or staining of the concrete floor was observed onsite. Helium gas tank was stored/used onsite. Trash compactor was observed by the storage area.

### **Current Owner/Key Site Manager/Tenants**

Mr. David Barragan (store director) with Albertsons stated that Albertsons grocery store has been operating at this location for over 10 years and prior to that the store was identified as FoodMax and was used as grocery store. The onsite building was approximately 38,912 square feet in size. Waste oil from frying process is reportedly recycled, collected by a grease interceptor and disposed of offsite by Restaurant Technologies Incorporated.