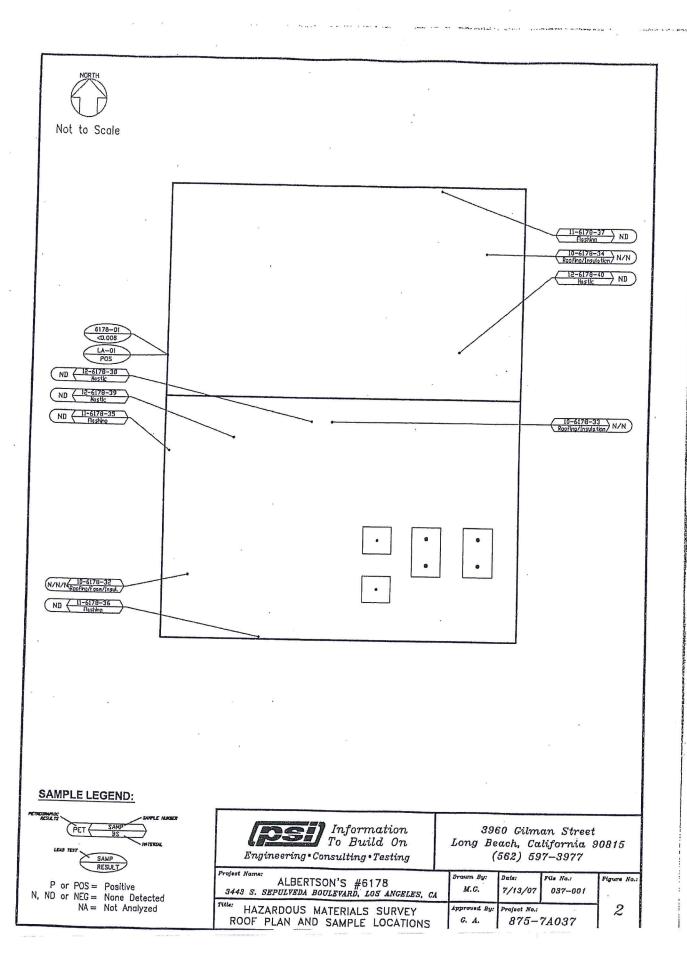

### 1.0 INTRODUCTION

At the request of Reliable Properties (User), Smith-Emery GeoServices (SEG) performed a Phase I Environmental Site Assessment in conformance with the scope and limitations of ASTM Practice E 1527-05 at the site located at 3443 South Sepulveda Boulevard, Los Angeles, California as shown on the Vicinity Map, Plate No.1. The layout of the site and the adjacent sites are shown on the Site Schematic, Plate No. 2. The layout of the site is shown in the Subject Site Diagram, Plate No. 3. Photographs of the site are displayed as Plates No. 4A-4E. The regulatory database report is included in Appendix A. Subject site documentation is included in Appendix B. References and contractual conditions are included in Appendix C. The purpose reported by the User for the completion of the Phase I is to satisfy lending requirements.

### 2.5 SITE RECONNAISSANCE

A reconnaissance of the site was performed by Ms. Ayesha Syeda of Smith-Emery GeoServices (SEG) on March 23, 2011 with the assistance of Mr. David Barragan, store director with Albertson's. The layout of the subject site and adjacent sites is shown on the Site Schematic, Plate No. 2. The layout of the subject site and items observed onsite is shown on the Subject Site Diagram, Plate No. 3. Photographs of the subject site are included as Plates No. 4A - 4E. The objective of the site reconnaissance is to obtain information indicating the likelihood of identifying recognized environmental conditions in connection with the property.