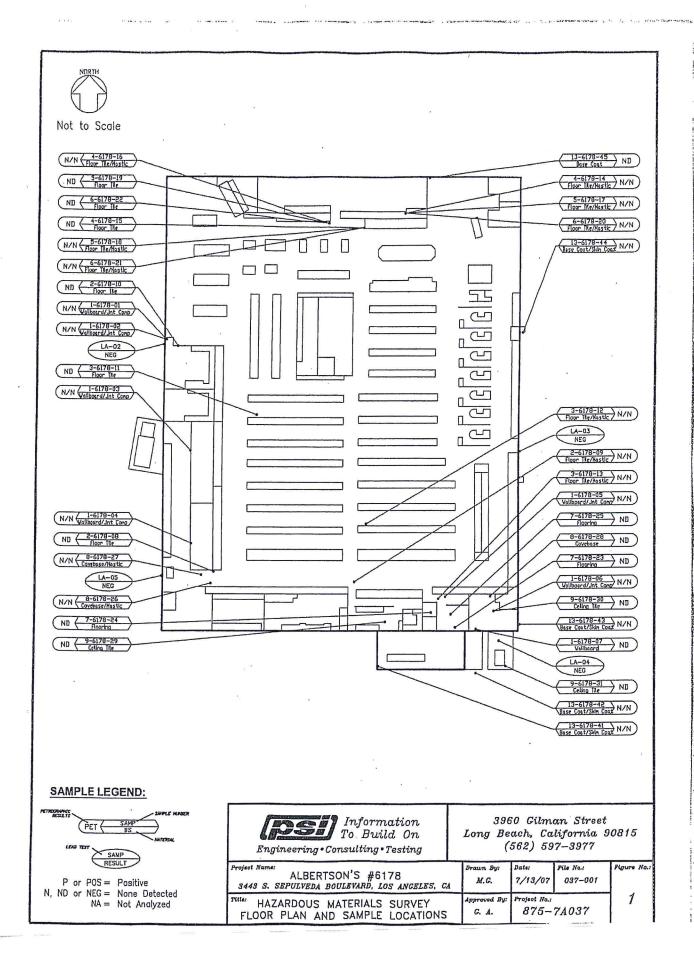

### 1.0 INTRODUCTION

At the request of Reliable Properties (User), Smith-Emery GeoServices (SEG) performed a Phase I Environmental Site Assessment in conformance with the scope and limitations of ASTM Practice E 1527-05 at the site located at 3443 South Sepulveda Boulevard, Los Angeles, California as shown on the Vicinity Map, Plate No.1. The layout of the site and the adjacent sites are shown on the Site Schematic, Plate No. 2. The layout of the site is shown in the Subject Site Diagram, Plate No. 3. Photographs of the site are displayed as Plates No. 4A-4E. The regulatory database report is included in Appendix A. Subject site documentation is included in Appendix B. References and contractual conditions are included in Appendix C. The purpose reported by the User for the completion of the Phase I is to satisfy lending requirements.

### 2.5 SITE RECONNAISSANCE

A reconnaissance of the site was performed by Ms. Ayesha Syeda of Smith-Emery GeoServices (SEG) on March 23, 2011 with the assistance of Mr. David Barragan, store director with Albertson's. The layout of the subject site and adjacent sites is shown on the Site Schematic, Plate No. 2. The layout of the subject site and items observed onsite is shown on the Subject Site Diagram, Plate No. 3. Photographs of the subject site are included as Plates No. 4A - 4E. The objective of the site reconnaissance is to obtain information indicating the likelihood of identifying recognized environmental conditions in connection with the property.