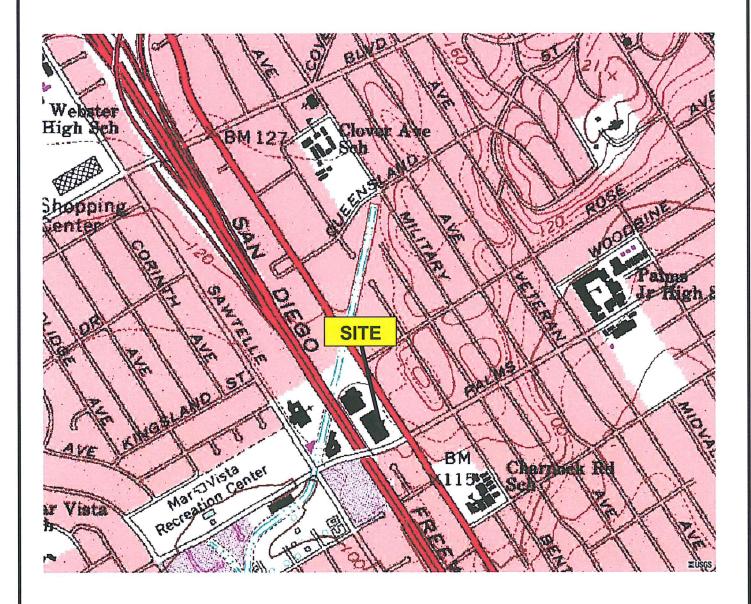

REFERENCE U.S. GEOLOGICAL SURVEY BEVERLY HILLS, QUADRANGLE LOS ANGELES COUNTY, CALIFORNIA

> 3443 S. SEPULVEDA BLVD. LOS ANGELES, CALIFORNIA

# **VICINITY MAP**

Smith-Emery GeoServices *FILE NO.:* 39933-11

DWG BY S.N. PLATE NO.: 1

### 1.0 INTRODUCTION

At the request of Reliable Properties (User), Smith-Emery GeoServices (SEG) performed a Phase I Environmental Site Assessment in conformance with the scope and limitations of ASTM Practice E 1527-05 at the site located at 3443 South Sepulveda Boulevard, Los Angeles, California as shown on the Vicinity Map, Plate No.1. The layout of the site and the adjacent sites are shown on the Site Schematic, Plate No. 2. The layout of the site is shown in the Subject Site Diagram, Plate No. 3. Photographs of the site are displayed as Plates No. 4A-4E. The regulatory database report is included in Appendix A. Subject site documentation is included in Appendix B. References and contractual conditions are included in Appendix C. The purpose reported by the User for the completion of the Phase I is to satisfy lending requirements.

#### 2.10 REGIONAL HYDROGEOLOGY

The subject site is located approximately 1.7 miles southeast of the Ballona Creek, within the Santa Monica Basin in the Coastal Plain at approximately 115 feet above mean sea level (MSL) (USGS Beverly Hills 7.5" Topographic Quadrangle). No bodies of water, springs, or wells are present on the site. None of the adjacent sites or the subject site appears to be designated as wetland areas. Land in the vicinity of the site slopes to the south and surface water features have a general southerly flow direction.