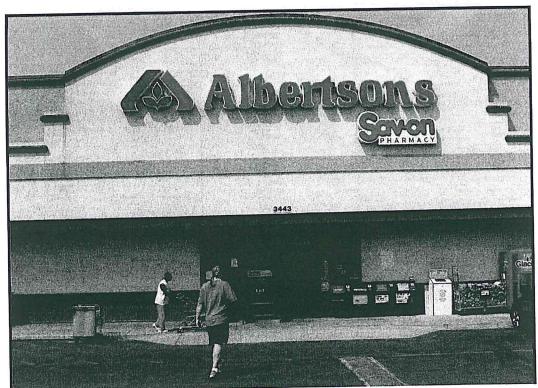

### 2.5 SITE RECONNAISSANCE

A reconnaissance of the site was performed by Ms. Ayesha Syeda of Smith-Emery GeoServices (SEG) on March 23, 2011 with the assistance of Mr. David Barragan, store director with Albertson's. The layout of the subject site and adjacent sites is shown on the Site Schematic, Plate No. 2. The layout of the subject site and items observed onsite is shown on the Subject Site Diagram, Plate No. 3. Photographs of the subject site are included as Plates No. 4A - 4E. The objective of the site reconnaissance is to obtain information indicating the likelihood of identifying recognized environmental conditions in connection with the property.

### SUBJECT SITE

The site is bordered on the south by Palms Boulevard. The I-405 San Diego Freeway borders the site to the west. The site is approximately 2.8 acres in size, is occupied by a retail structure reportedly built in 1957, and has been used by Albertson's for retail sales purposes. The onsite structure is reportedly 38,912 square feet in size.

The site is occupied by Albertson's grocery store and the operations conducted onsite included, sale of produce miscellaneous household items, and preparation/packaging of produce, meat, and bakery products. The majority of the store space is occupied by shelves of a variety of household items for resale purposes. Minor amounts of cleaners, drain cleaners, bleach, detergents, pesticides, hydrogen peroxide, automotive care products, and rubbing alcohol packaged for retail purposes were stored on shelves.

### Site Reconnaissance Summary:

• The site is occupied by one commercial retail structure presently used by Albertsons grocery store. Packaging, cooking, and retail operations are presently conducted onsite. No significant cracking was observed on concrete floor. Miscellaneous Minor amounts of cleaners, drain cleaners, bleach, detergents, pesticides, hydrogen peroxide, automotive care products, and rubbing alcohol packaged for retail purposes were stored on shelves. The waste oil from cooking operations is reportedly recycled and disposed of offsite by Restaurant Technologies Incorporated. Based on our site reconnaissance and lack of evidence of any floor drains, sumps, clarifiers, and/or USTs, the current site operations in our opinion is not expected to have impacted the subject site.