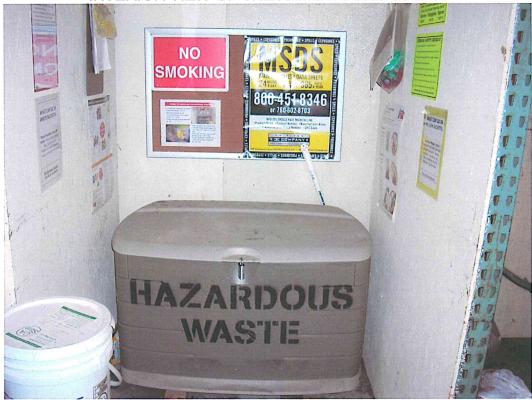

Waste oil from frying is reportedly recycled and disposed of offsite by Restaurant Technologies Incorporated. A below grade grease interceptor was noted in the parking lot area near the entrance. Hazardous waste containment was observed at the western portion of the building and was reportedly used for storing hazardous materials (from cleaning) used onsite. However, no significant cracking or staining of the concrete floor was observed onsite. Helium gas tank was stored/used onsite. Trash compactor was observed by the storage area.

### **PHOTO PLATE**

Smith-Emery GeoServices FILE NO.: 39933-11

DWG BY: S.N. PLATE NO.: 4D

INTERIOR VIEW OF THE ALBERTSONS STORE

VIEW OF HAZARDOUS WASTE STORAGE CONTAINER

3443 S. SEPULVEDA BLVD. LOS ANGELES, CALIFORNIA