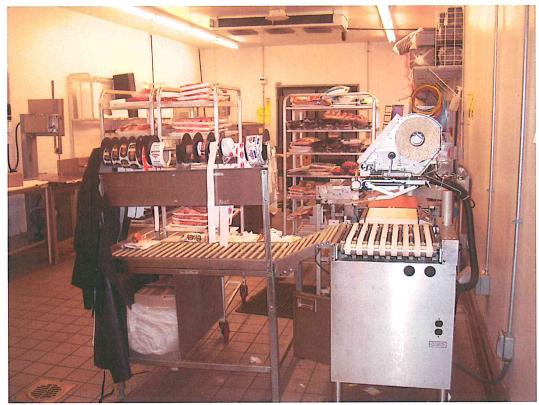

### **PHOTO PLATE**

Smith-Emery GeoServices *FILE NO.:* 39933-11

DWG BY: S.N. PLATE NO.: 4B

VIEW OF THE MEAT PACKAGING/PREPARATION AREA

VIEW OF THE PRODUCE PREPARATION AREA

3443 S. SEPULVEDA BLVD. LOS ANGELES, CALIFORNIA