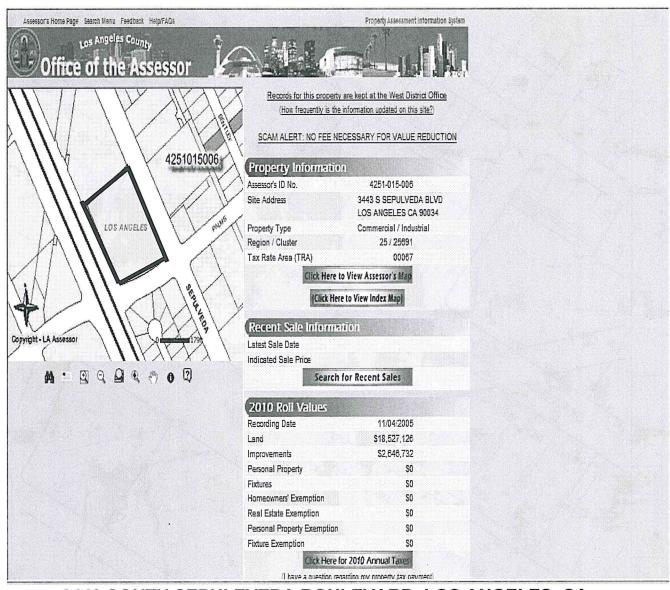

#### 2.2 LEGAL DESCRIPTION

Based on records available at the Los Angeles County Assessors office website, the site is located in the City of Los Angeles, and State of California. The site is described as Lot No. 20 with Assessors Parcel Number 4251-015-006. Copies of maps and relevant information are included in Appendix B.

### 2.3 ZONING / LAND USE RECORDS

According to information on file at the City of Los Angeles Department of Building and Safety, the site is located in an area zoned "C2-1VL" for general commercial usage. Copies of maps, zoning definitions, and other relevant information are included in Appendix B.

### 2.4 CURRENT AND HISTORICAL ADDRESSES

Based on our research, the current and historical addresses associated with the subject site include 3443 South Sepulveda Boulevard.