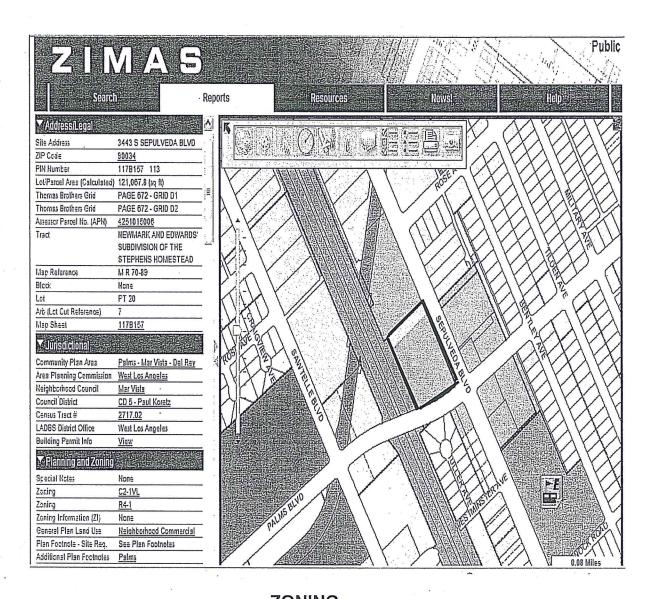

### 2.3 ZONING / LAND USE RECORDS

According to information on file at the City of Los Angeles Department of Building and Safety, the site is located in an area zoned "C2-1VL" for general commercial usage. Copies of maps, zoning definitions, and other relevant information are included in Appendix B.