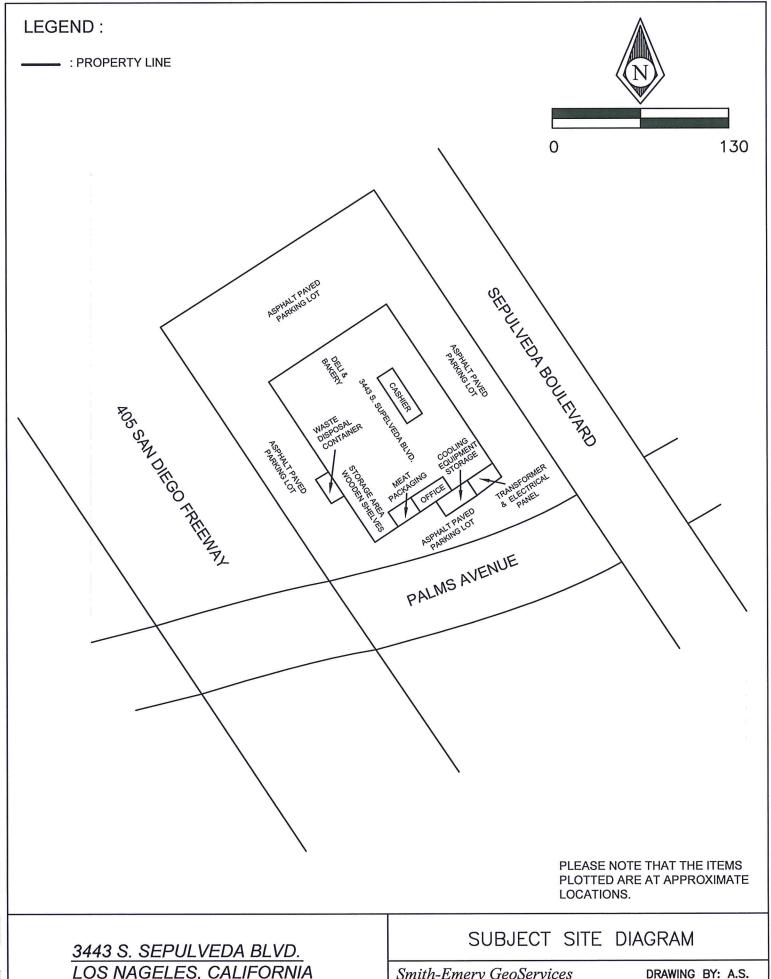

### 1.0 INTRODUCTION

At the request of Reliable Properties (User), Smith-Emery GeoServices (SEG) performed a Phase I Environmental Site Assessment in conformance with the scope and limitations of ASTM Practice E 1527-05 at the site located at 3443 South Sepulveda Boulevard, Los Angeles, California as shown on the Vicinity Map, Plate No.1. The layout of the site and the adjacent sites are shown on the Site Schematic, Plate No. 2. The layout of the site is shown in the Subject Site Diagram, Plate No. 3. Photographs of the site are displayed as Plates No. 4A-4E. The regulatory database report is included in Appendix A. Subject site documentation is included in Appendix B. References and contractual conditions are included in Appendix C. The purpose reported by the User for the completion of the Phase I is to satisfy lending requirements.

### 2.5 SITE RECONNAISSANCE

A reconnaissance of the site was performed by Ms. Ayesha Syeda of Smith-Emery GeoServices (SEG) on March 23, 2011 with the assistance of Mr. David Barragan, store director with Albertson's. The layout of the subject site and adjacent sites is shown on the Site Schematic, Plate No. 2. The layout of the subject site and items observed onsite is shown on the Subject Site Diagram, Plate No. 3. Photographs of the subject site are included as Plates No. 4A - 4E. The objective of the site reconnaissance is to obtain information indicating the likelihood of identifying recognized environmental conditions in connection with the property.

### SUBJECT SITE

The site is bordered on the south by Palms Boulevard. The I-405 San Diego Freeway borders the site to the west. The site is approximately 2.8 acres in size, is occupied by a retail structure reportedly built in 1957, and has been used by Albertson's for retail sales purposes. The onsite structure is reportedly 38,912 square feet in size.