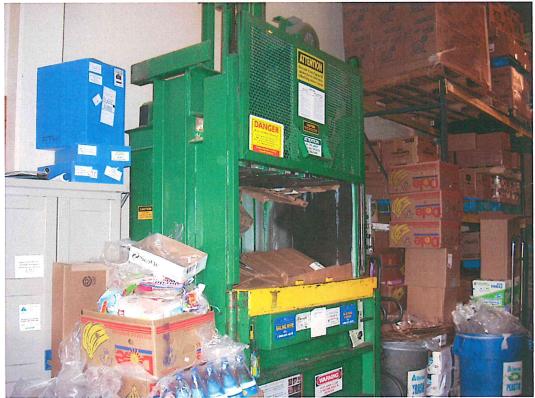

Waste oil from frying is reportedly recycled and disposed of offsite by Restaurant Technologies Incorporated. A below grade grease interceptor was noted in the parking lot area near the entrance. Hazardous waste containment was observed at the western portion of the building and was reportedly used for storing hazardous materials (from cleaning) used onsite. However, no significant cracking or staining of the concrete floor was observed onsite. Helium gas tank was stored/used onsite. Trash compactor was observed by the storage area.

### **PHOTO PLATE**

Smith-Emery GeoServices *FILE NO.:* 39933-11

DWG BY: S.N. PLATE NO.: 4A

VIEW OF THE COOLING/HEATING SYSTEMS IN ROOF AREA

VIEW OF THE STORAGE AREA AT THE SOUTHWEST PORTION

3443 S. SEPULVEDA BLVD. LOS ANGELES, CALIFORNIA

### **PHOTO PLATE**

Smith-Emery GeoServices *FILE NO.:* 39933-11

DWG BY: S.N. PLATE NO.: 4B

VIEW OF THE MEAT PACKAGING/PREPARATION AREA

VIEW OF THE PRODUCE PREPARATION AREA

3443 S. SEPULVEDA BLVD. LOS ANGELES, CALIFORNIA

### **PHOTO PLATE**

Smith-Emery GeoServices *FILE NO.:* 39933-11

DWG BY: S.N. PLATE NO.: 4C

VIEW OF THE OFFICE AREA SOUTHEAST PORTION OF THE BUILDING

VIEW OF THE TRASH COMPACTOR LOCATED IN THE WEST PORTION.

### **PHOTO PLATE**

Smith-Emery GeoServices FILE NO.: 39933-11

DWG BY: S.N. PLATE NO.: 4D

INTERIOR VIEW OF THE ALBERTSONS STORE

VIEW OF HAZARDOUS WASTE STORAGE CONTAINER

3443 S. SEPULVEDA BLVD. LOS ANGELES, CALIFORNIA