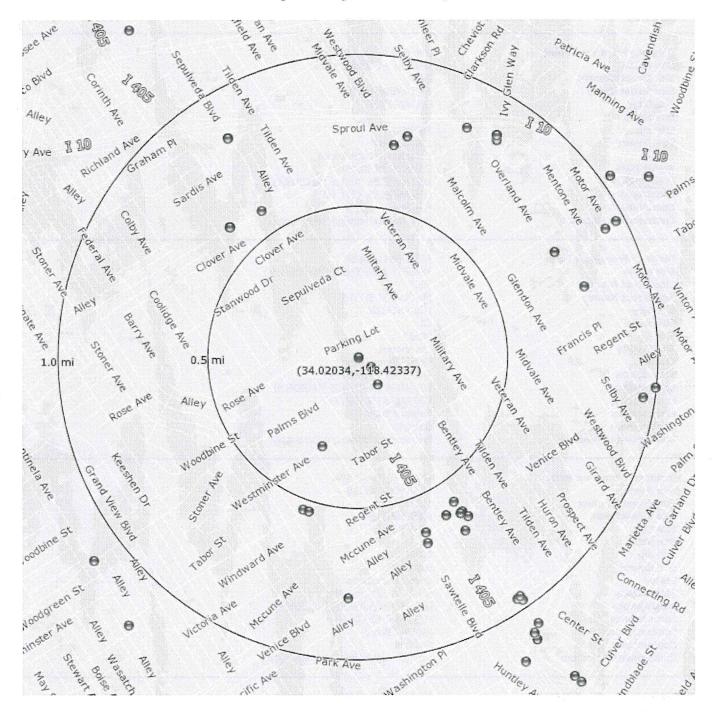

### 4.0 REGULATORY LIST REVIEW

An outside information service, NETR and EDR, was contracted to perform a database search of government record sources and to provide a compiled report of listed sites within a one-mile radius of the subject property. EDR's report is attached as Appendix A of this report and should be referenced for specific information and explanation of government records sources, dates of source listings, and locations of sites. A select list of records searched, summary of listed sites, and the potential for listed sites to impact the subject property are discussed as follows:

| Database                              | Description                                                                                            | Search Distance               |
|---------------------------------------|--------------------------------------------------------------------------------------------------------|-------------------------------|
| NPL                                   | National Priorities List (Superfund)                                                                   | 1.0 Mile                      |
| De-listed NPL                         | Former National Priorities List (Superfund)                                                            | 0.5 Mile                      |
| CERCLIS / CERCLIS NFRAP               | Comprehensive Environmental Response, Compensation and Liability Information System / Archived CERCLIS | 0.5 Mile                      |
| RCRA CORRACTS                         | Corrective Action Report                                                                               | 1.0 Mile                      |
| RCRA-TSD                              | Resource Conservation and Recovery Act (Transport, Storage and Disposal Facilities)                    | 0.5 Mile                      |
| RCRA GNTR                             | RCRA registered small or large generators of hazardous waste                                           | Subject and<br>Adjacent Sites |
| US ENG / US INST CONTROLS             | Federal Engineering and Institutional Controls                                                         | Subject Site                  |
| ERNS                                  | Emergency Response Notification System                                                                 | Subject Site                  |
| STATE / TRIBAL NPL                    | State and/or Tribal Equivalents to the Federal NPL                                                     | 1.0 Mile                      |
| STATE / TRIBAL CERCLIS                | State and/or Tribal Equivalents to the Federal CERCLIS                                                 | 0.5 Mile                      |
| STATE / TRIBAL LANDFILL               | State and/or Tribal landfill or solid waste disposal sites                                             | 0.5 Mile                      |
| STATE / TRIBAL LSTs                   | State and/or Tribal leaking storage tanks                                                              | 0.5 Mile                      |
| STATE / TRIBAL RSTs                   | State and/or Tribal registered storage tanks                                                           | Subject and<br>Adjacent Sites |
| STATE / TRIBAL ENG / INST<br>CONTROLS | State and/or Tribal Engineering and Institutional Controls                                             | Subject Site                  |
| STATE / TRIBAL VCS                    | State and/or Tribal Voluntary Cleanup Sites                                                            | 0.5 Mile                      |
| STATE / TRIBAL<br>BROWNFIELD          | State and/or Tribal Brownfield sites                                                                   | 0.5 Mile                      |

The following table summarizes the regulatory listings in the EDR Radius Map Report for the subject site and immediately adjacent sites:

| EDR<br>Map<br>ID# | Site Name/Address &<br>Distance/ Direction from<br>subject site             | Regulatory<br>database | Site Status                                                                                                                                                         | Potential for a REC |
|-------------------|-----------------------------------------------------------------------------|------------------------|---------------------------------------------------------------------------------------------------------------------------------------------------------------------|---------------------|
| A1                | UNOCAL #2726 (FORMER).<br>3470 S. Sepulveda Blvd.<br>(adjacent to SE)       | CA-LUST                | Well used for drinking water was contaminated with gasoline products. The case was reportedly listed as completed-case closed as of July 6 <sup>th</sup> , 2005.    | Low                 |
| A2                | Thrifty Oil CO # 247/Chevron<br>3505 S. Sepulveda Blvd.<br>(adjacent to SE) | CA-LUST                | Well used for drinking water was reportedly contaminated with gasoline products, the site was listed to be under remedial action as of April, 5 <sup>th</sup> ,2005 | Low                 |

### Regulatory Database Review Conclusions:

 The subject site is not listed on any of the regulatory database listings reviewed. A closed site status was reported for gasoline impacted aguifer due to a leaking UST for the adjacent site to the southeast (3470 S. Sepulveda Blvd.) identified as UNOCAL. An open remediation site status was reportedly listed for the Thrifty Oil CO (3505 S. Sepulveda Blvd), adjacent to the southeast due to contaminated drinking water well with gasoline products. The groundwater flow direction in the shallow and deep aguifers was calculated to flow to the south and southeast respectively. Based on the flow direction, site status, and most recent reports reviewed at the RWQCB for the adjacent sites, it is SEG opinion that the impact to the subject site from these two adjacent LUST sites is low. For more information on the use of hazardous materials at the subject site, please refer to Section 3.2 of this report. The remaining listed sites, in our opinion, are considered to have a low potential for negative impact at the subject site. These sites are likely to be considered a de minimus condition, (under ASTM Standard E1527), as they "generally would not be the subject of an enforcement action if brought to the attention of appropriate government agencies" with regard to the subject site.