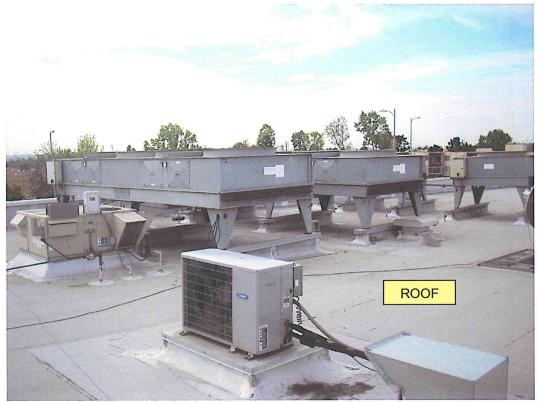

### **PHOTO PLATE**

Smith-Emery GeoServices *FILE NO.:* 39933-11

DWG BY: S.N. PLATE NO.: 4A

VIEW OF THE COOLING/HEATING SYSTEMS IN ROOF AREA

VIEW OF THE STORAGE AREA AT THE SOUTHWEST PORTION

3443 S. SEPULVEDA BLVD. LOS ANGELES, CALIFORNIA