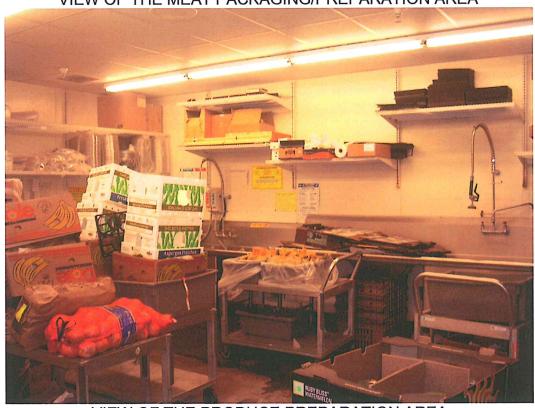

### **PHOTO PLATE**

Smith-Emery GeoServices *FILE NO.:* 39933-11

DWG BY: S.N. PLATE NO.: 4B

VIEW OF THE MEAT PACKAGING/PREPARATION AREA

VIEW OF THE PRODUCE PREPARATION AREA

3443 S. SEPULVEDA BLVD. LOS ANGELES, CALIFORNIA